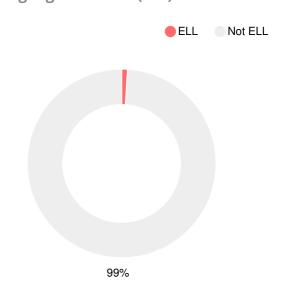

vel target.

# School Wide

D66.8

| Year | Deer Chase<br>Elementary<br>School |
|------|------------------------------------|
| 2019 | D                                  |
| 2018 | D                                  |
| 2017 | D                                  |
| 2016 | F                                  |
| 2015 | F                                  |

| Grade | conversion |
|-------|------------|
| Α     | 90 - 100   |
| В     | 80 - 89.9  |
| С     | 70 - 79.9  |
| D     | 60 - 69.9  |
| F     | 0 - 59.9   |

### **CCRPI Single Score**





**Student Mobility Rate** 

23.9%

## **School Climate Star Rating**



## **Per Pupil Expenditures**



# Race/Ethnicity



# **Economically Disadvantaged (ED)**



## **Students with Disability (SWD)**



### **English Language Learners (ELL)**





# Elementary

#### **CCRPI Score**

### **Deer Chase Elementary School**

| Indicator       | 2019 |
|-----------------|------|
| Content Mastery | 47.2 |
| Progress        | 79.4 |
| Closing Gaps    | 64.3 |
| Readiness       | 75.9 |
| CCRPI Score     | 66.8 |

# **English**

Percent of students scoring in each performance level on 2019 Georgia Milestones for elementary grades



### Science

Percent of students scoring in each performance level on 2019 Georgia Milestones for elementary grades



### **Mathematics**

Percent of students scoring in each performance level on 2019 Georgia Milestones for elementary grades



### **Social Studies**

Percent of students scoring in each performance level on 2019 Georgia Milestones for elementary grades



# Reading at or above the Grade Lev