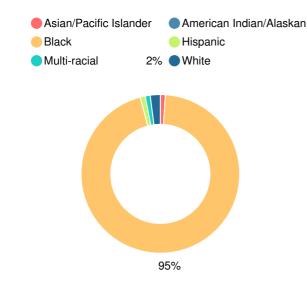

of schools in the state and higher than its district.
- 25.6% of its 3rd grade students are reading at or above the grade level target.

# School Wide

D66.8

| Year | Deer Chase<br>Elementary<br>School |
|------|------------------------------------|
| 2019 | D                                  |
| 2018 | D                                  |
| 2017 | D                                  |
| 2016 | F                                  |
| 2015 | F                                  |

| Grade | conversion |
|-------|------------|
| Α     | 90 - 100   |
| В     | 80 - 89.9  |
| С     | 70 - 79.9  |
| D     | 60 - 69.9  |
| F     | 0 - 59.9   |

### **CCRPI Single Score**





**Student Mobility Rate** 

23.9%

## **School Climate Star Rating**



## **Per Pupil Expenditures**



# Race/Ethnicity



# **Economically Disadvantaged (ED)**



## **Students with Disability (SWD)**



### **English Language Learners (ELL)**





# Elementary

#### **CCRPI Score**

### **Deer Chase Elementary School**

| Indicator       | 2019 |
|-----------------|------|
| Content Mastery | 47.2 |
| Progress        | 79.4 |
| Closing Gaps    | 64.3 |
| Readiness       | 75.9 |
| CCRPI Score     | 66.8 |

# **English**

Percent of students scoring in each performance level on 2019 Georgia Milestones for elementary grades



### Science

Percent of students scoring in each performance level on 2019 Georgia Milestones for elementary grades



### **Mathematics**

Percent of students scoring in each performance level on 2019 Georgia Milestones for elementary grades



### **Social Studies**

Percent of stude