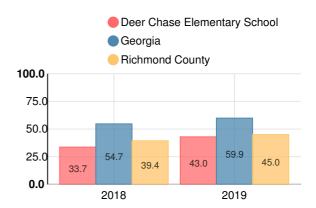

# **English**

Percent of students scoring in each performance level on 2019 Georgia Milestones for elementary grades



### Science

Percent of students scoring in each performance level on 2019 Georgia Milestones for elementary grades



### **Mathematics**

Percent of students scoring in each performance level on 2019 Georgia Milestones for elementary grades



### **Social Studies**

Percent of students scoring in each performance level on 2019 Georgia Milestones for elementary grades



# Reading at or above the Grade Level Target (3rd Grade)

Percent of students in grade 3 achieving Lexile measure equal to or greater than  $670\,$ 



# Reading at or above the Grade Level Target (5th Grade)

Percent of students in grade 5 achieving Lexile measure equal to or greater than  $920\,$