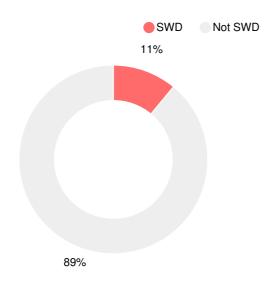

udents are reading at or above the grade level target.

# School Wide

D66.8

| Year | Deer Chase<br>Elementary<br>School |
|------|------------------------------------|
| 2019 | D                                  |
| 2018 | D                                  |
| 2017 | D                                  |
| 2016 | F                                  |
| 2015 | F                                  |

| Grade | conversion |
|-------|------------|
| Α     | 90 - 100   |
| В     | 80 - 89.9  |
| С     | 70 - 79.9  |
| D     | 60 - 69.9  |
| F     | 0 - 59.9   |

### **CCRPI Single Score**





**Student Mobility Rate** 

23.9%

## **School Climate Star Rating**



## **Per Pupil Expenditures**



# Race/Ethnicity



# **Economically Disadvantaged (ED)**



## **Students with Disability (SWD)**



### **English Language Learners (ELL)**





# Elementary

#### **CCRPI Score**

### **Deer Chase Elementary School**

| Indicator       | 2019 |
|-----------------|------|
| Content Mastery | 47.2 |
| Progress        | 79.4 |
| Closing Gaps    | 64.3 |
| Readiness       | 75.9 |
| CCRPI Score     | 66.8 |

# **English**

Percent of students scoring in each performance level on 2019 Georgia Milestones for elementary grades



### Science

Percent of students scoring in each performance level on 2019 Georgia Milestones for elementary grades



### **Mathematics**

Percent of students scoring in each performance level on 2019 Georgia Milestones for elementary grades



### **Social Studies**

Percent of students scoring in each performance level on 2019 Georgia Milestones for elementary gr