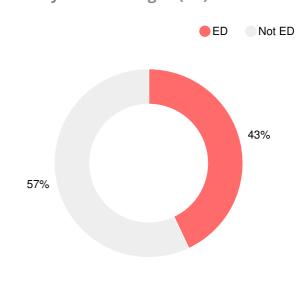

its district.
- 25.6% of its 3rd grade students are reading at or above the grade level target.

# School Wide

D66.8

| Year | Deer Chase<br>Elementary<br>School |
|------|------------------------------------|
| 2019 | D                                  |
| 2018 | D                                  |
| 2017 | D                                  |
| 2016 | F                                  |
| 2015 | F                                  |

| Grade | conversion |
|-------|------------|
| Α     | 90 - 100   |
| В     | 80 - 89.9  |
| С     | 70 - 79.9  |
| D     | 60 - 69.9  |
| F     | 0 - 59.9   |

### **CCRPI Single Score**





**Student Mobility Rate** 

23.9%

## **School Climate Star Rating**



## **Per Pupil Expenditures**



# Race/Ethnicity



# **Economically Disadvantaged (ED)**



## **Students with Disability (SWD)**



### **English Language Learners (ELL)**





# Elementary

#### **CCRPI Score**

### **Deer Chase Elementary School**

| Indicator       | 2019 |
|-----------------|------|
| Content Mastery | 47.2 |
| Progress        | 79.4 |
| Closing Gaps    | 64.3 |
| Readiness       | 75.9 |
| CCRPI Score     | 66.8 |

# **English**

Percent of students scoring in each performance level on 2019 Georgia Milestones for elementary grades



### Science

Percent of students scoring in each performance level on 2019 Georgia Milestones for elementary grades



### **Mathematics**

Percent of students scoring in each performance level on 2019 Georgia Milestones for elementary grades



### **Social Studies**

Percent of students scoring in each performance level on