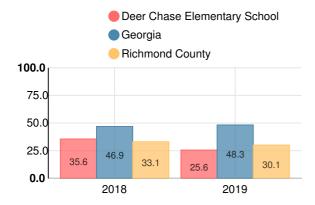

# Reading at or above the Grade Level Target (3rd Grade)

Percent of students in grade 3 achieving Lexile measure equal to or greater than  $670\,$ 

# Reading at or above the Grade Level Target (5th Grade)

Percent of students in grade 5 achieving Lexile measure equal to or greater than  $920\,$ 