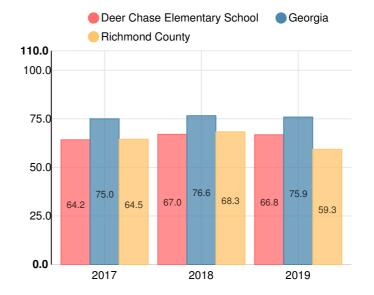

#### **CCRPI Score**

### **Deer Chase Elementary School**

| Indicator       | 2019 |
|-----------------|------|
| Content Mastery | 47.2 |
| Progress        | 79.4 |
| Closing Gaps    | 64.3 |
| Readiness       | 75.9 |
| CCRPI Score     | 66.8 |