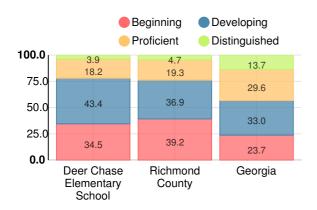

# **English**

Percent of students scoring in each performance level on 2019 Georgia Milestones for elementary grades