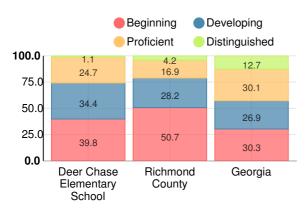

# **English**

Percent of students scoring in each performance level on 2019 Georgia Milestones for elementary grades

### **Mathematics**

Percent of students scoring in each performance level on 2019 Georgia Milestones for elementary grades