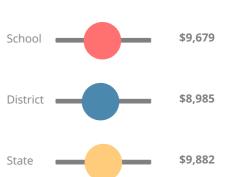

h is higher than 37% of schools in the state and higher than its district.
- 25.6% of its 3rd grade students are reading at or above the grade level target.

# School Wide

D66.8

| Year | Deer Chase<br>Elementary<br>School |
|------|------------------------------------|
| 2019 | D                                  |
| 2018 | D                                  |
| 2017 | D                                  |
| 2016 | F                                  |
| 2015 | F                                  |

| Grade | conversion |
|-------|------------|
| Α     | 90 - 100   |
| В     | 80 - 89.9  |
| С     | 70 - 79.9  |
| D     | 60 - 69.9  |
| F     | 0 - 59.9   |

### **CCRPI Single Score**





**Student Mobility Rate** 

23.9%

## **School Climate Star Rating**



## **Per Pupil Expenditures**



# Race/Ethnicity



# **Economically Disadvantaged (ED)**



## **Students with Disability (SWD)**



### **English Language Learners (ELL)**





# Elementary

#### **CCRPI Score**

### **Deer Chase Elementary School**

| Indicator       | 2019 |
|-----------------|------|
| Content Mastery | 47.2 |
| Progress        | 79.4 |
| Closing Gaps    | 64.3 |
| Readiness       | 75.9 |
| CCRPI Score     | 66.8 |

# **English**

Percent of students scoring in each performance level on 2019 Georgia Milestones for elementary grades



### Science

Percent of students scoring in each performance level on 2019 Georgia Milestones for elementary grades



### **Mathematics**

Percent of students scoring in each performance level on 2019 Georgia Milestones for elementary grades



### **Social Studies