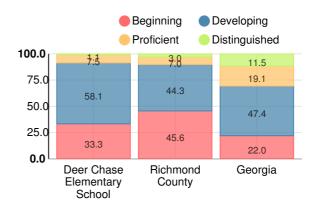

# **English**

Percent of students scoring in each performance level on 2019 Georgia Milestones for elementary grades

### Science

Percent of students scoring in each performance level on 2019 Georgia Milestones for elementary grades

### **Mathematics**

Percent of students scoring in each performance level on 2019 Georgia Milestones for elementary grades

### **Social Studies**

Percent of students scoring in each performance level on 2019 Georgia Milestones for elementary grades