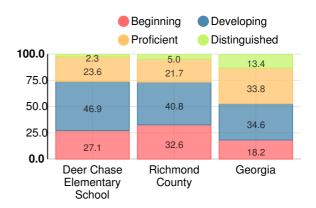

### Science

Percent of students scoring in each performance level on 2019 Georgia Milestones for elementary grades

### **Social Studies**

Percent of students scoring in each performance level on 2019 Georgia Milestones for elementary grades